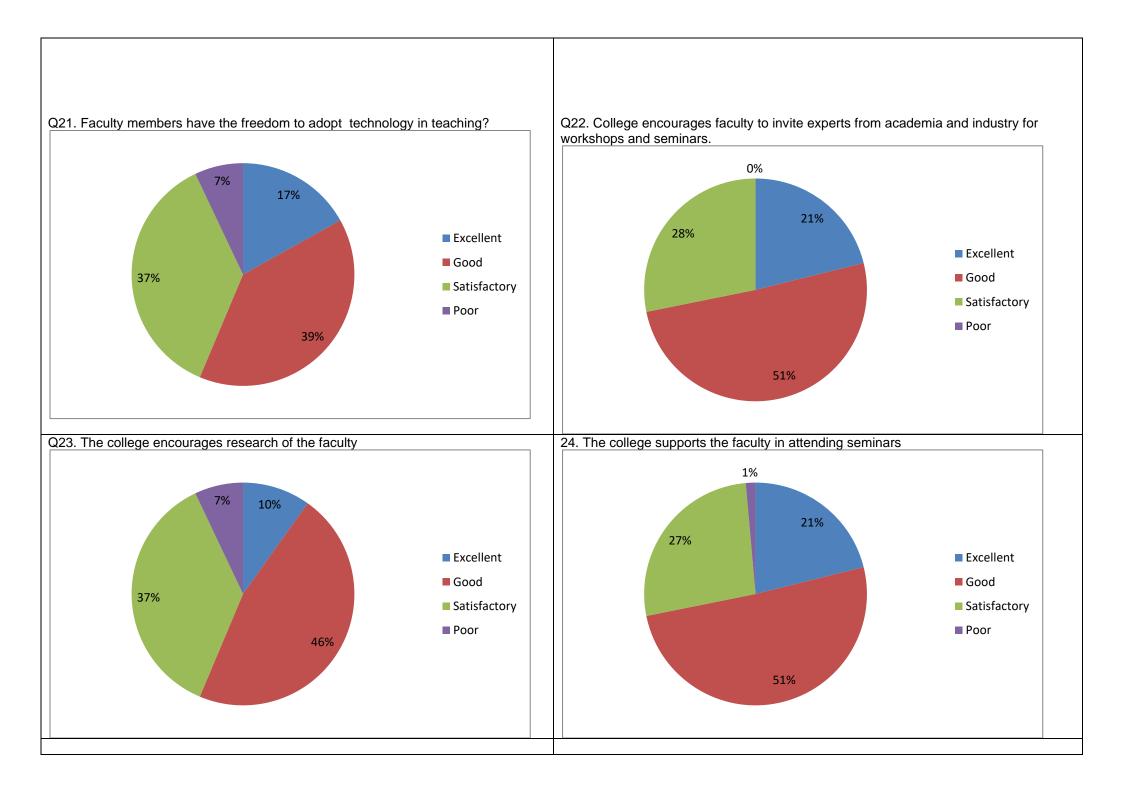

|              | Q1 | Q2 | Q3 | Q4 | Q5 | Q6 | Q7 | Q8 | Q9 | Q10 | Q11 | Q12 | Q13 | Q14 | Q15 | Q16 | Q17 | Q18 | Q19 | Q20 | Q21 | Q22 | Q23 | Q24 | Q25 | Q26 | Q27 |  |
|--------------|----|----|----|----|----|----|----|----|----|-----|-----|-----|-----|-----|-----|-----|-----|-----|-----|-----|-----|-----|-----|-----|-----|-----|-----|--|
|              |    |    |    |    |    |    |    |    |    |     |     |     |     |     |     |     |     |     |     |     |     |     |     |     |     |     |     |  |
| Excellent    | 18 | 14 | 11 | 15 | 16 | 12 | 15 | 12 | 11 | 18  | 12  | 14  | 11  | 9   | 12  | 17  | 14  | 12  | 10  | 8   | 12  | 15  | 7   | 15  | 9   | 10  | 16  |  |
| Good         | 45 | 42 | 44 | 38 | 42 | 44 | 42 | 40 | 34 | 35  | 39  | 37  | 42  | 39  | 34  | 28  | 40  | 27  | 32  | 29  | 28  | 36  | 33  | 36  | 34  | 36  | 30  |  |
| Satisfactory | 8  | 14 | 14 | 16 | 11 | 14 | 13 | 17 | 20 | 14  | 18  | 18  | 17  | 17  | 20  | 23  | 14  | 27  | 23  | 30  | 26  | 20  | 26  | 19  | 23  | 21  | 20  |  |
| Poor         | 0  | 1  | 2  | 2  | 2  | 1  | 1  | 2  | 6  | 4   | 2   | 2   | 1   | 6   | 5   | 3   | 3   | 4   | 6   | 4   | 5   | 0   | 5   | 1   | 5   | 4   | 5   |  |