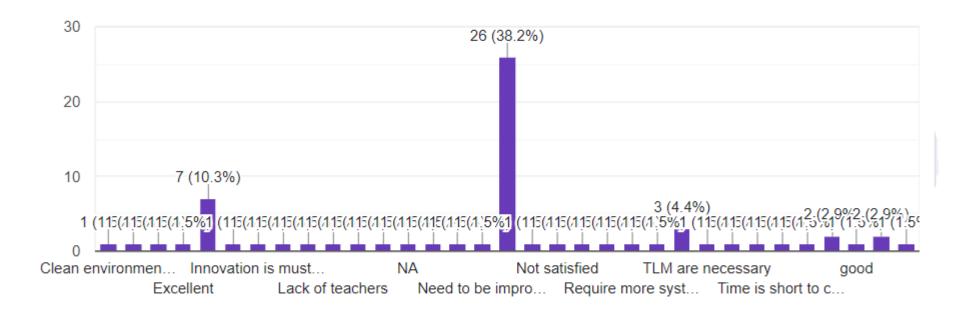

4 | 38 | 42 | 44 | 42 | 40 | 34 | 35  | 39  | 37  | 42  | 39  | 34  | 28  | 40  | 27  | 32  | 29  | 28  | 36  | 33  | 36  | 34  | 36  | 30  |  |
| Satisfactory | 8  | 14 | 14 | 16 | 11 | 14 | 13 | 17 | 20 | 14  | 18  | 18  | 17  | 17  | 20  | 23  | 14  | 27  | 23  | 30  | 26  | 20  | 26  | 19  | 23  | 21  | 20  |  |
| Poor         | 0  | 1  | 2  | 2  | 2  | 1  | 1  | 2  | 6  | 4   | 2   | 2   | 1   | 6   | 5   | 3   | 3   | 4   | 6   | 4   | 5   | 0   | 5   | 1   | 5   | 4   | 5   |  |















#### Overall Marks On infrastructural facilities



#### Overall Marks On administration



### Overall Marks On curricular aspects and teaching learning



#### Administration is approachable and faculty friendly.



#### Any other feedback regarding curricular aspects and teaching learning