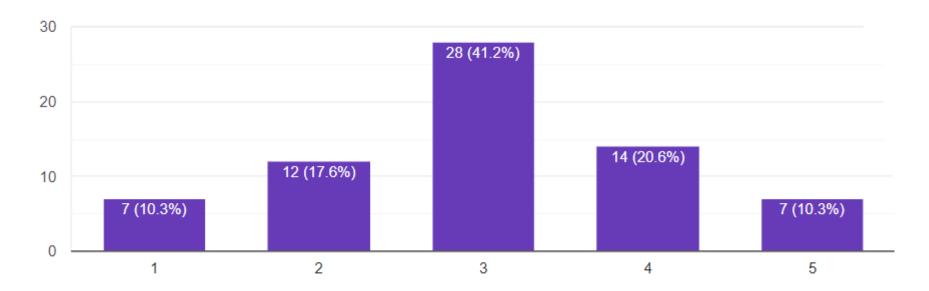

|     |     |     |     |     |     |  |
| Excellent    | 18 | 14 | 11 | 15 | 16 | 12 | 15 | 12 | 11 | 18  | 12  | 14  | 11  | 9   | 12  | 17  | 14  | 12  | 10  | 8   | 12  | 15  | 7   | 15  | 9   | 10  | 16  |  |
| Good         | 45 | 42 | 44 | 38 | 42 | 44 | 42 | 40 | 34 | 35  | 39  | 37  | 42  | 39  | 34  | 28  | 40  | 27  | 32  | 29  | 28  | 36  | 33  | 36  | 34  | 36  | 30  |  |
| Satisfactory | 8  | 14 | 14 | 16 | 11 | 14 | 13 | 17 | 20 | 14  | 18  | 18  | 17  | 17  | 20  | 23  | 14  | 27  | 23  | 30  | 26  | 20  | 26  | 19  | 23  | 21  | 20  |  |
| Poor         | 0  | 1  | 2  | 2  | 2  | 1  | 1  | 2  | 6  | 4   | 2   | 2   | 1   | 6   | 5   | 3   | 3   | 4   | 6   | 4   | 5   | 0   | 5   | 1   | 5   | 4   | 5   |  |















#### Overall Marks On infrastructural facilities



#### Overall Marks On administration



### Overall Marks On curricular aspects and teaching learning



#### Administration is approachable and faculty friendly.



#### Any other feedback regarding curricular aspects and teaching learning