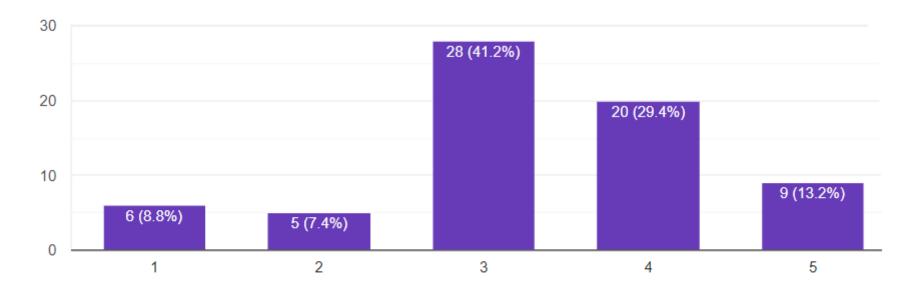

|
| Excellent    | 18 | 14 | 11 | 15 | 16 | 12 | 15 | 12 | 11 | 18  | 12  | 14  | 11  | 9   | 12  | 17  | 14  | 12  | 10  | 8   | 12  | 15  | 7   | 15  | 9   | 10  | 16  |  |
| Good         | 45 | 42 | 44 | 38 | 42 | 44 | 42 | 40 | 34 | 35  | 39  | 37  | 42  | 39  | 34  | 28  | 40  | 27  | 32  | 29  | 28  | 36  | 33  | 36  | 34  | 36  | 30  |  |
| Satisfactory | 8  | 14 | 14 | 16 | 11 | 14 | 13 | 17 | 20 | 14  | 18  | 18  | 17  | 17  | 20  | 23  | 14  | 27  | 23  | 30  | 26  | 20  | 26  | 19  | 23  | 21  | 20  |  |
| Poor         | 0  | 1  | 2  | 2  | 2  | 1  | 1  | 2  | 6  | 4   | 2   | 2   | 1   | 6   | 5   | 3   | 3   | 4   | 6   | 4   | 5   | 0   | 5   | 1   | 5   | 4   | 5   |  |















#### Overall Marks On infrastructural facilities



#### Overall Marks On administration



### Overall Marks On curricular aspects and teaching learning



#### Administration is approachable and faculty friendly.



#### Any other feedback regarding curricular aspects and teaching learning