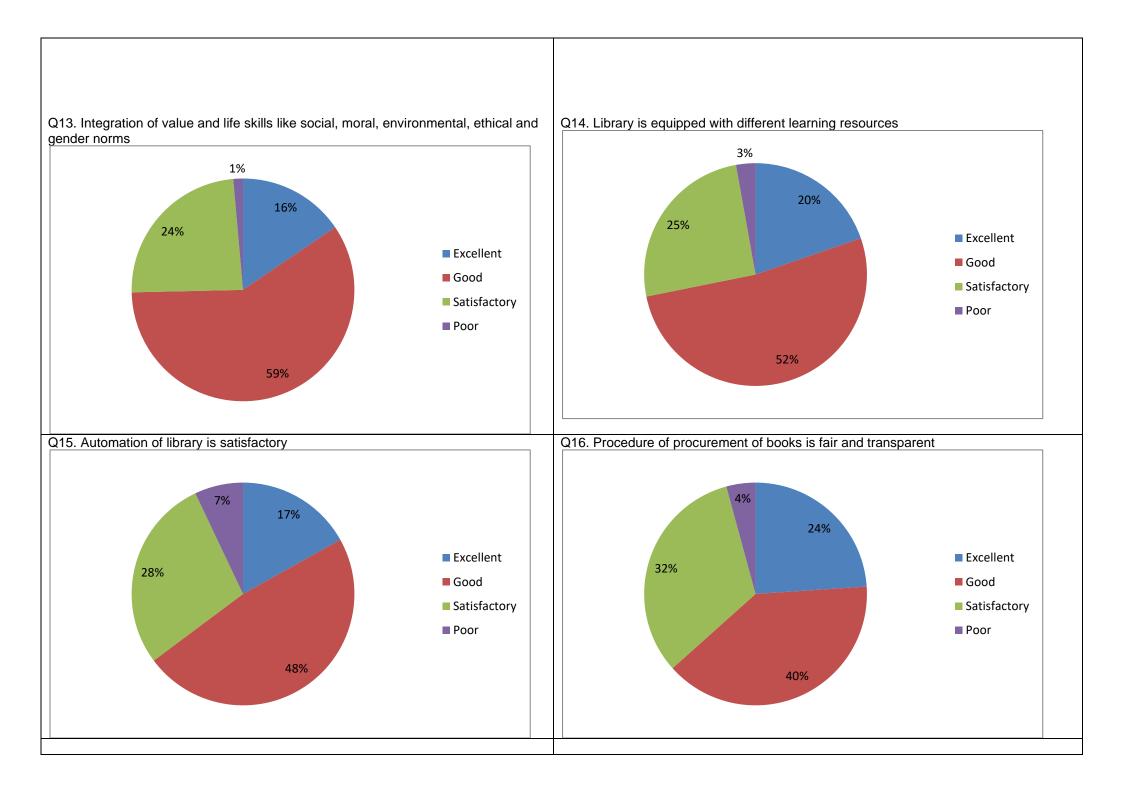

|     |     |     |     |     |     |     |     |     |     |     |     |     |     |     |     |  |
| Excellent    | 18 | 14 | 11 | 15 | 16 | 12 | 15 | 12 | 11 | 18  | 12  | 14  | 11  | 9   | 12  | 17  | 14  | 12  | 10  | 8   | 12  | 15  | 7   | 15  | 9   | 10  | 16  |  |
| Good         | 45 | 42 | 44 | 38 | 42 | 44 | 42 | 40 | 34 | 35  | 39  | 37  | 42  | 39  | 34  | 28  | 40  | 27  | 32  | 29  | 28  | 36  | 33  | 36  | 34  | 36  | 30  |  |
| Satisfactory | 8  | 14 | 14 | 16 | 11 | 14 | 13 | 17 | 20 | 14  | 18  | 18  | 17  | 17  | 20  | 23  | 14  | 27  | 23  | 30  | 26  | 20  | 26  | 19  | 23  | 21  | 20  |  |
| Poor         | 0  | 1  | 2  | 2  | 2  | 1  | 1  | 2  | 6  | 4   | 2   | 2   | 1   | 6   | 5   | 3   | 3   | 4   | 6   | 4   | 5   | 0   | 5   | 1   | 5   | 4   | 5   |  |















#### Overall Marks On infrastructural facilities



#### Overall Marks On administration



### Overall Marks On curricular aspects and teaching learning



#### Administration is approachable and faculty friendly.



#### Any other feedback regarding curricular aspects and teaching learning