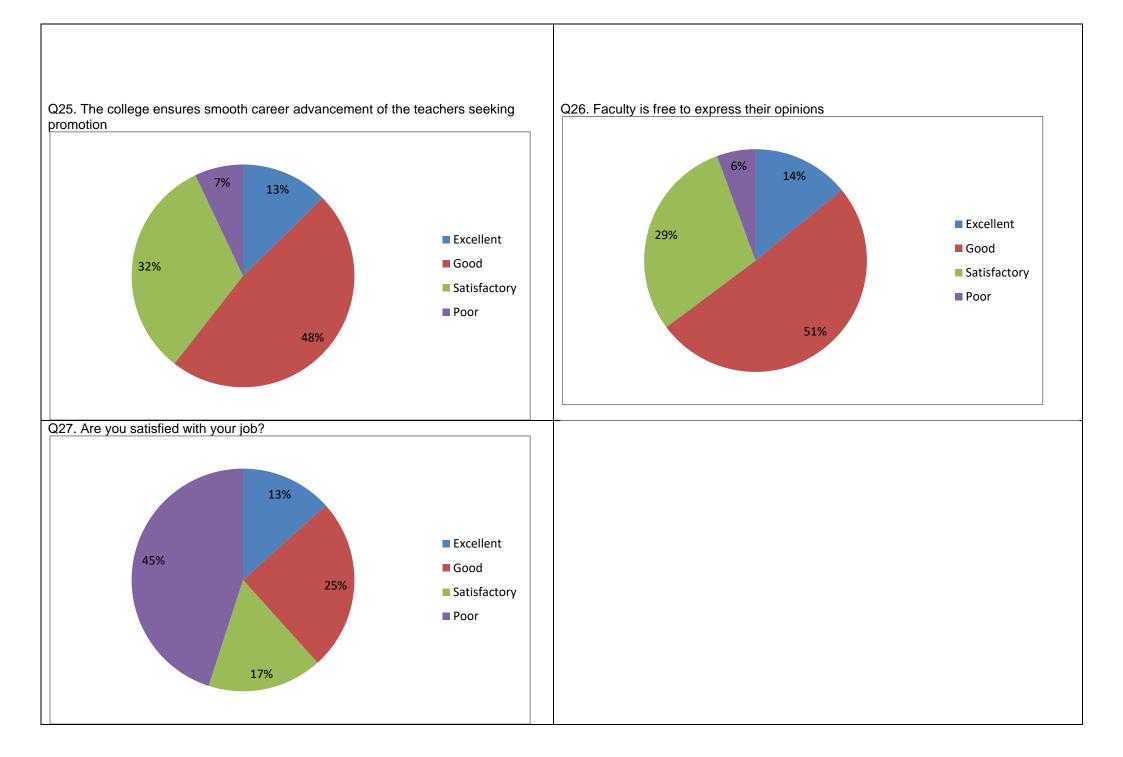

# ANAYLSIS OF TEACHERS FEEDBACK ON CURRICULUM, TEACHING LEARNING AND INFRASTRUCTURE

2023-24

The IQAC conducted the feedback survey with the teachers on aspects of curriculum, teaching learning and infrastructure. There were 71 respondents. In aspects of curriculum feedback 89% of the respondents marked between excellent and good in the question whether course increased knowledge and perspective ,79% say books prescribed in the syllabus are relevant,15% of the respondents feel the course objectives are satisfactory,79% of the respondents say the program outcome of the syllabus is well defined,24 % are satisfied with the flexibility of the curriculum.75% feel there is opportunity for applied learning within the syllabus, 100% of the respondents say that the college encourages faculty to invite experts from outside. Howver 13% of the respondents are not satisfied with the job as such.

|              | Q1 | Q2 | Q3 | Q4 | Q5 | Q6 | Q7 | Q8 | Q9 | Q10 | Q11 | Q12 | Q13 | Q14 | Q15 | Q16 | Q17 | Q18 | Q19 | Q20 | Q21 | Q22 | Q23 | Q24 | Q25 | Q26 | Q27 |  |
|--------------|----|----|----|----|----|----|----|----|----|-----|-----|-----|-----|-----|-----|-----|-----|-----|-----|-----|-----|-----|-----|-----|-----|-----|-----|--|
|              |    |    |    |    |    |    |    |    |    |     |     |     |     |     |     |     |     |     |     |     |     |     |     |     |     |     |     |  |
| Excellent    | 18 | 14 | 11 | 15 | 16 | 12 | 15 | 12 | 11 | 18  | 12  | 14  | 11  | 9   | 12  | 17  | 14  | 12  | 10  | 8   | 12  | 15  | 7   | 15  | 9   | 10  | 16  |  |
| Good         | 45 | 42 | 44 | 38 | 42 | 44 | 42 | 40 | 34 | 35  | 39  | 37  | 42  | 39  | 34  | 28  | 40  | 27  | 32  | 29  | 28  | 36  | 33  | 36  | 34  | 36  | 30  |  |
| Satisfactory | 8  | 14 | 14 | 16 | 11 | 14 | 13 | 17 | 20 | 14  | 18  | 18  | 17  | 17  | 20  | 23  | 14  | 27  | 23  | 30  | 26  | 20  | 26  | 19  | 23  | 21  | 20  |  |
| Poor         | 0  | 1  | 2  | 2  | 2  | 1  | 1  | 2  | 6  | 4   | 2   | 2   | 1   | 6   | 5   | 3   | 3   | 4   | 6   | 4   | 5   | 0   | 5   | 1   | 5   | 4   | 5   |  |