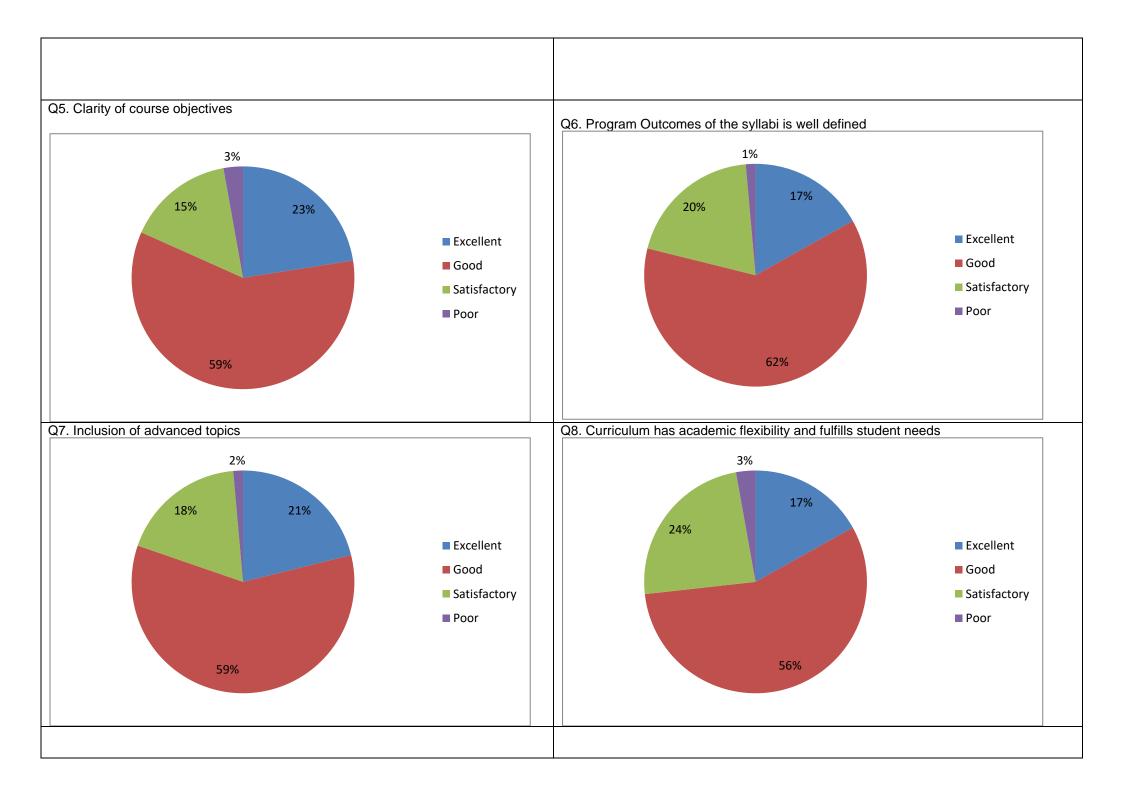

# ANAYLSIS OF TEACHERS FEEDBACK ON CURRICULUM, TEACHING LEARNING AND INFRASTRUCTURE

2023-24

The IQAC conducted the feedback survey with the teachers on aspects of curriculum, teaching learning and infrastructure. There were 71 respondents. In aspects of curriculum feedback 89% of the respondents marked between excellent and good in the question whether course increased knowledge and perspective ,79% say books prescribed in the syllabus are relevant,15% of the respondents feel the course objectives are satisfactory,79% of the respondents say the program outcome of the syllabus is well defined,24 % are satisfied with the flexibility of the curriculum.75% feel there is opportunity for applied learning within the syllabus, 100% of the respondents say that the college encourages faculty to invite experts from outside. Howver 13% of the respondents are not satisfied with the job as such.