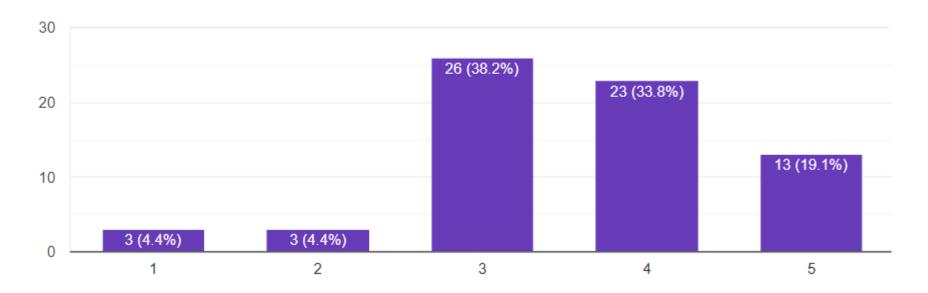

18  | 12  | 14  | 11  | 9   | 12  | 17  | 14  | 12  | 10  | 8   | 12  | 15  | 7   | 15  | 9   | 10  | 16  |  |
| Good         | 45 | 42 | 44 | 38 | 42 | 44 | 42 | 40 | 34 | 35  | 39  | 37  | 42  | 39  | 34  | 28  | 40  | 27  | 32  | 29  | 28  | 36  | 33  | 36  | 34  | 36  | 30  |  |
| Satisfactory | 8  | 14 | 14 | 16 | 11 | 14 | 13 | 17 | 20 | 14  | 18  | 18  | 17  | 17  | 20  | 23  | 14  | 27  | 23  | 30  | 26  | 20  | 26  | 19  | 23  | 21  | 20  |  |
| Poor         | 0  | 1  | 2  | 2  | 2  | 1  | 1  | 2  | 6  | 4   | 2   | 2   | 1   | 6   | 5   | 3   | 3   | 4   | 6   | 4   | 5   | 0   | 5   | 1   | 5   | 4   | 5   |  |















#### Overall Marks On infrastructural facilities



#### Overall Marks On administration



### Overall Marks On curricular aspects and teaching learning



#### Administration is approachable and faculty friendly.



#### Any other feedback regarding curricular aspects and teaching learning