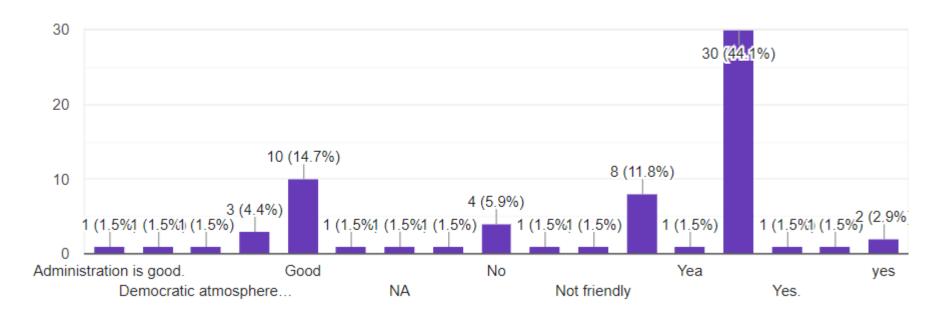

| 12  | 15  | 7   | 15  | 9   | 10  | 16  |  |
| Good         | 45 | 42 | 44 | 38 | 42 | 44 | 42 | 40 | 34 | 35  | 39  | 37  | 42  | 39  | 34  | 28  | 40  | 27  | 32  | 29  | 28  | 36  | 33  | 36  | 34  | 36  | 30  |  |
| Satisfactory | 8  | 14 | 14 | 16 | 11 | 14 | 13 | 17 | 20 | 14  | 18  | 18  | 17  | 17  | 20  | 23  | 14  | 27  | 23  | 30  | 26  | 20  | 26  | 19  | 23  | 21  | 20  |  |
| Poor         | 0  | 1  | 2  | 2  | 2  | 1  | 1  | 2  | 6  | 4   | 2   | 2   | 1   | 6   | 5   | 3   | 3   | 4   | 6   | 4   | 5   | 0   | 5   | 1   | 5   | 4   | 5   |  |















#### Overall Marks On infrastructural facilities



#### Overall Marks On administration



### Overall Marks On curricular aspects and teaching learning



#### Administration is approachable and faculty friendly.



#### Any other feedback regarding curricular aspects and teaching learning