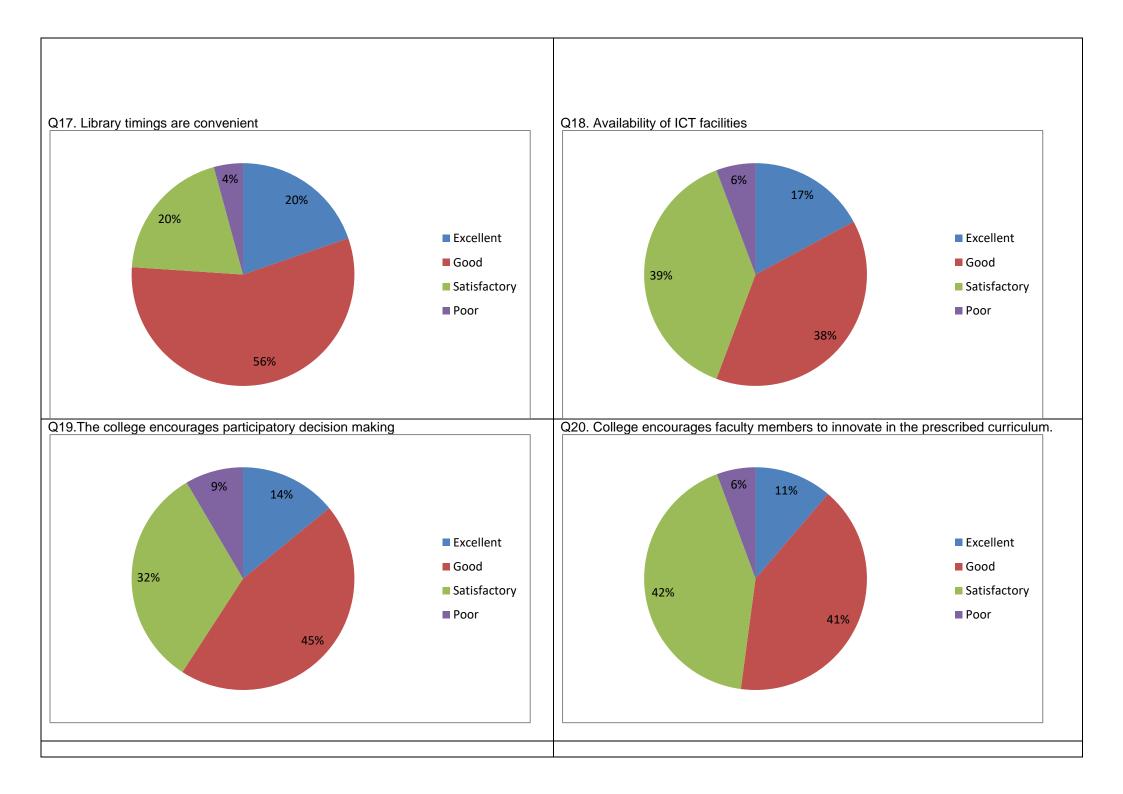

|              | Q1 | Q2 | Q3 | Q4 | Q5 | Q6 | Q7 | Q8 | Q9 | Q10 | Q11 | Q12 | Q13 | Q14 | Q15 | Q16 | Q17 | Q18 | Q19 | Q20 | Q21 | Q22 | Q23 | Q24 | Q25 | Q26 | Q27 |  |
|--------------|----|----|----|----|----|----|----|----|----|-----|-----|-----|-----|-----|-----|-----|-----|-----|-----|-----|-----|-----|-----|-----|-----|-----|-----|--|
|              |    |    |    |    |    |    |    |    |    |     |     |     |     |     |     |     |     |     |     |     |     |     |     |     |     |     |     |  |
| Excellent    | 18 | 14 | 11 | 15 | 16 | 12 | 15 | 12 | 11 | 18  | 12  | 14  | 11  | 9   | 12  | 17  | 14  | 12  | 10  | 8   | 12  | 15  | 7   | 15  | 9   | 10  | 16  |  |
| Good         | 45 | 42 | 44 | 38 | 42 | 44 | 42 | 40 | 34 | 35  | 39  | 37  | 42  | 39  | 34  | 28  | 40  | 27  | 32  | 29  | 28  | 36  | 33  | 36  | 34  | 36  | 30  |  |
| Satisfactory | 8  | 14 | 14 | 16 | 11 | 14 | 13 | 17 | 20 | 14  | 18  | 18  | 17  | 17  | 20  | 23  | 14  | 27  | 23  | 30  | 26  | 20  | 26  | 19  | 23  | 21  | 20  |  |
| Poor         | 0  | 1  | 2  | 2  | 2  | 1  | 1  | 2  | 6  | 4   | 2   | 2   | 1   | 6   | 5   | 3   | 3   | 4   | 6   | 4   | 5   | 0   | 5   | 1   | 5   | 4   | 5   |  |