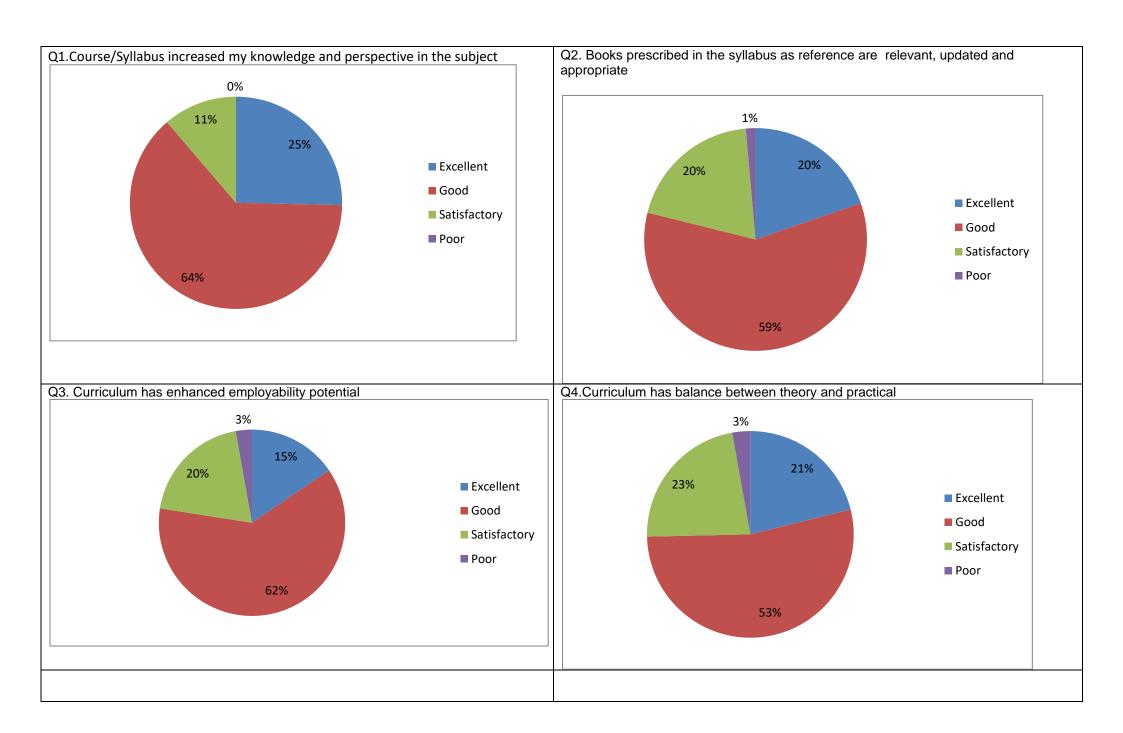

# ANAYLSIS OF TEACHERS FEEDBACK ON CURRICULUM, TEACHING LEARNING AND INFRASTRUCTURE

2023-24

The IQAC conducted the feedback survey with the teachers on aspects of curriculum, teaching learning and infrastructure. There were 71 respondents. In aspects of curriculum feedback 89% of the respondents marked between excellent and good in the question whether course increased knowledge and perspective ,79% say books prescribed in the syllabus are relevant,15% of the respondents feel the course objectives are satisfactory,79% of the respondents say the program outcome of the syllabus is well defined,24 % are satisfied with the flexibility of the curriculum.75% feel there is opportunity for applied learning within the syllabus, 100% of the respondents say that the college encourages faculty to invite experts from outside. Howver 13% of the respondents are not satisfied with the job as such.