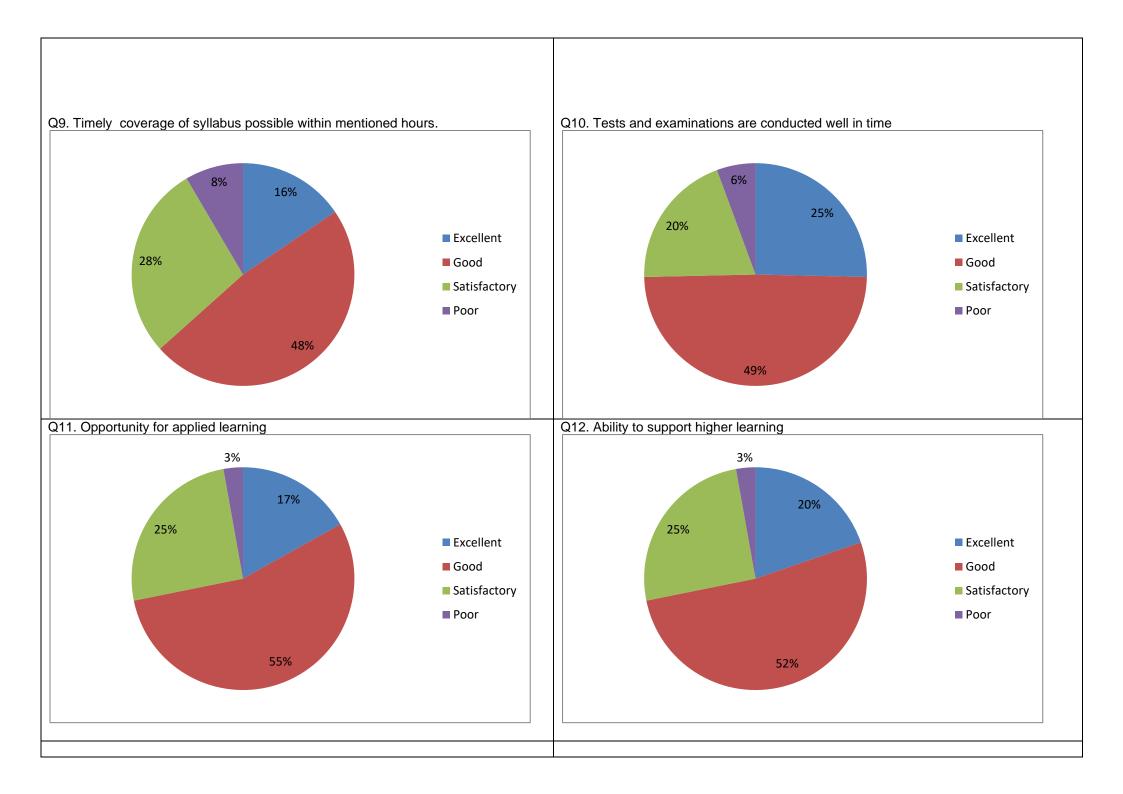

# ANAYLSIS OF TEACHERS FEEDBACK ON CURRICULUM, TEACHING LEARNING AND INFRASTRUCTURE

2023-24

The IQAC conducted the feedback survey with the teachers on aspects of curriculum, teaching learning and infrastructure. There were 71 respondents. In aspects of curriculum feedback 89% of the respondents marked between excellent and good in the question whether course increased knowledge and perspective ,79% say books prescribed in the syllabus are relevant,15% of the respondents feel the course objectives are satisfactory,79% of the respondents say the program outcome of the syllabus is well defined,24 % are satisfied with the flexibility of the curriculum.75% feel there is opportunity for applied learning within the syllabus, 100% of the respondents say that the college encourages faculty to invite experts from outside. Howver 13% of the respondents are not satisfied with the job as such.