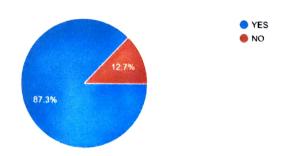

#### Do you feel proud to be an alumnus of GMSM Mahavidyalaya-134 responses

- Out of the respondents 56.7% were students of B.A Honours and 23.1 % of BSc Hons,
- 2. 69.4% has pursued higher education after college.
- 3. 97.8% feel proud to be an alumnus of the college.
- 4. 82.1 say that the teacher student ration is very good.
- 5. 17.9% of the respondents were satisfied with the college infrastructure.
- 6. 73.8% of the alumnus noted that the cooperation from the Non-teaching staff ranged from very good to good.
- 7. 8.2% marked the provision of extracurricular activities as poor.
- 8. 91% of the alumnus in the parameter of overall evaluation of the college marked from a range of very good to good.