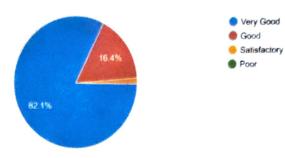

#### Teacher student relationship

134 responses

- Out of the respondents 56.7% were students of B.A Honours and 23.1 % of BSc Hons,
- 2. 69.4% has pursued higher education after college.
- 3. 97.8% feel proud to be an alumnus of the college.
- 4. 82.1 say that the teacher student ration is very good.
- 5. 17.9% of the respondents were satisfied with the college infrastructure.
- 6. 73.8% of the alumnus noted that the cooperation from the Non-teaching staff ranged from very good to good.
- 7. 8.2% marked the provision of extracurricular activities as poor.
- 8. 91% of the alumnus in the parameter of overall evaluation of the college marked from a range of very good to good.