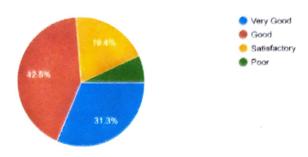

### Opportunities of extra curricular activities provided by college

134 responses

- Out of the respondents 56.7% were students of B.A Honours and 23.1 % of BSc Hons,
- 2. 69.4% has pursued higher education after college.
- 3. 97.8% feel proud to be an alumnus of the college.
- 4. 82.1 say that the teacher student ration is very good.
- 5. 17.9% of the respondents were satisfied with the college infrastructure.
- 6. 73.8% of the alumnus noted that the cooperation from the Non-teaching staff ranged from very good to good.
- 7. 8.2% marked the provision of extracurricular activities as poor.
- 8. 91% of the alumnus in the parameter of overall evaluation of the college marked from a range of very good to good.