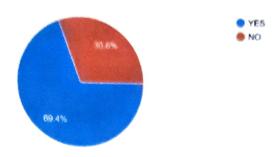

- Out of the respondents 56.7% were students of B.A Honours and 23.1 % of BSc Hons,
- 2. 69.4% has pursued higher education after college.
- 3. 97.8% feel proud to be an alumnus of the college.
- 4. 82.1 say that the teacher student ration is very good.
- 5. 17.9% of the respondents were satisfied with the college infrastructure.
- 6. 73.8% of the alumnus noted that the cooperation from the Non-teaching staff ranged from very good to good.
- 7. 8.2% marked the provision of extracurricular activities as poor.
- 8. 91% of the alumnus in the parameter of overall evaluation of the college marked from a range of very good to good.

#### Higher Education pursued after college-134 responses