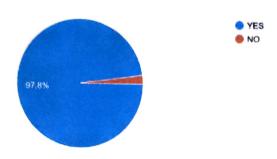

- Out of the respondents 56.7% were students of B.A Honours and 23.1 % of BSc Hons,
- 2. 69.4% has pursued higher education after college.
- 3. 97.8% feel proud to be an alumnus of the college.
- 4. 82.1 say that the teacher student ration is very good.
- 5. 17.9% of the respondents were satisfied with the college infrastructure.
- 6. 73.8% of the alumnus noted that the cooperation from the Non-teaching staff ranged from very good to good.
- 7. 8.2% marked the provision of extracurricular activities as poor.
- 8. 91% of the alumnus in the parameter of overall evaluation of the college marked from a range of very good to good.

#### Do you feel proud to be an alumnus of GMSM Mahavidyalaya-134 responses