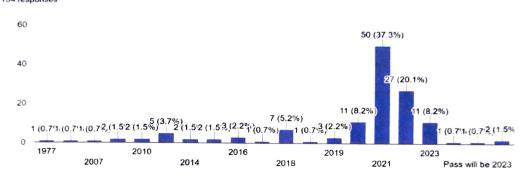

## Year of passing from GMSM Mahavidyalaya 134 responses

Name of the course completed from the college-134 responses

of M.S.M. Mahavidyalaya G.M.S.M. Mahavidyalaya Will & P.O. Bireswarpur Will & P.O. Bireswarpur Olst. 24 Parganas (S). W.B.