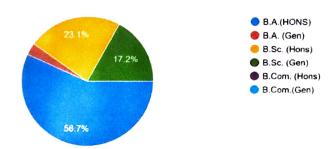

- Out of the respondents 56.7% were students of B.A Honours and 23.1 % of BSc Hons,
- 2. 69.4% has pursued higher education after college.
- 3. 97.8% feel proud to be an alumnus of the college.
- 4. 82.1 say that the teacher student ration is very good.
- 5. 17.9% of the respondents were satisfied with the college infrastructure.
- 6. 73.8% of the alumnus noted that the cooperation from the Non-teaching staff ranged from very good to good.
- 7. 8.2% marked the provision of extracurricular activities as poor.
- 8. 91% of the alumnus in the parameter of overall evaluation of the college marked from a range of very good to good.