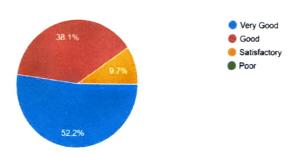

#### infrastructural facilities

134 responses

Principal dyalaya

Principal dya

IQAC Co-ordinator
GMSM Mahavidyalaya
Vill.+P.O.-Bireswarpur
U.4.24 pgs(S), PIN-743336

- Out of the respondents 56.7% were students of B.A Honours and 23.1 % of BSc Hons,
- 2. 69.4% has pursued higher education after college.
- 3. 97.8% feel proud to be an alumnus of the college.
- 4. 82.1 say that the teacher student ration is very good.
- 5. 17.9% of the respondents were satisfied with the college infrastructure.
- 6. 73.8% of the alumnus noted that the cooperation from the Non-teaching staff ranged from very good to good.
- 7. 8.2% marked the provision of extracurricular activities as poor.
- 8. 91% of the alumnus in the parameter of overall evaluation of the college marked from a range of very good to good.