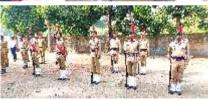

#### National Cadet Corps (N.C.C.):

The college has a senior unit of Senior Division N.C.C under 39 Bengal N.C.C. Training is imparted to male and female students of the College. Parades are held in the College on every Friday in the afternoon under the supervision of the N.C.C. officer of the college.

N.C.C. officer – Co-Ordinator - Sushanta Mahato

**National Service Scheme (N.S.S):** The College has two units of N.S.S. under University of Calcutta, 200 students will be admitted in this wing.

**Program Officers** – Smt Tithi Naskar (Unit - I), Sri Utpal Purkait (Unit - II)